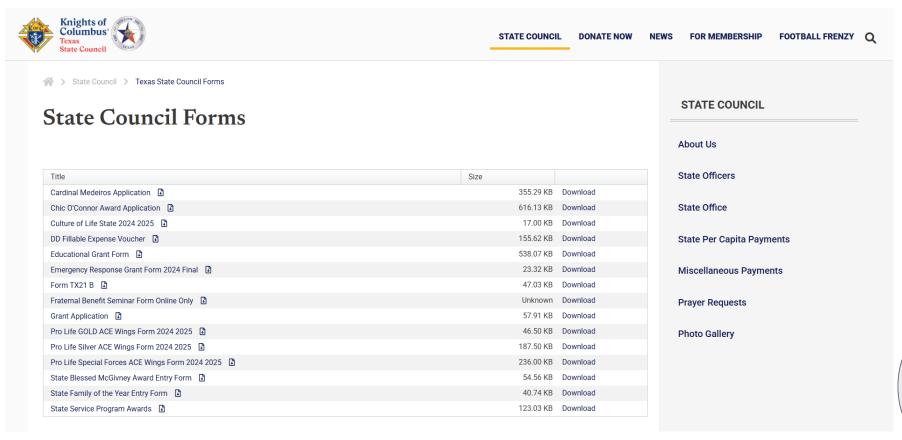

#### SP-7s - Columbian Award Application

Multiple reviews before submission. (Grand Knight, District Deputy, etc.).

Corrections or additions as needed.

The preferred method of submission is online.

Submit by April, this gives you time for re-submission if needed.

<u>SP-7s - Columbian Award Application - Common Mistakes</u>

Marking as Featured Programs without substantiating paperwork.

Sketchy descriptions, no explanation for planning or execution.

Donations with no explanation of how the funds were raised.

Insufficient Programs from each category.

<u>SP-7s – Columbian Award Application - Common Mistakes</u>

Attending a monthly holy hour - didn't plan and execute anything.

Participating in parish events instead of planning and executing their own program.

Not having enough total programs 4x4 = 16 (Faith, Family, Community & Life).

### Columbian Award Application Due by June 30th

<u>Acceptable</u>

Review the Columbian Award Program Reporting Guidelines on page 1 before completing this form.

| Council Number: 86573                                         | Jurisdic                                                   | ction: Connecticut                                                  | 20 23                 | 20 <u>24</u>  |
|---------------------------------------------------------------|------------------------------------------------------------|---------------------------------------------------------------------|-----------------------|---------------|
| <b>FAITH PROGRAMS: RSVP,</b> I<br>Kiosk, Rosary Program, Sacr |                                                            | <b>ion, Holy Hour,</b> Pilgrim Icon Program,                        | Building the Dor      | nestic Church |
| 1. Program RSVP                                               |                                                            | Featured Program Minimum Requiren                                   | nents met? YES        | s NO          |
|                                                               | nated \$500 to seminarian Jo<br>port.                      | hn Q McKnight and offered pro                                       | ayers and lette       | ers of        |
| 2. Program Holy Hour<br>Name:                                 |                                                            | Featured Program Minimum Requiren                                   | nents met? YES        | S <b>√</b> NO |
| Program Description: <u>Org</u>                               | anized Eucharistic Adoratio                                | n during a Holy Hour as a part                                      | of Cor.               |               |
| 3. Program Pilgrim Icon                                       |                                                            | Featured Program Minimum Requirem                                   | nents met? YES        | ои√ з         |
| Program Description: Hos                                      | sted the St. Joseph Icon for                               | two special votive Masses                                           |                       |               |
| 4. Program<br>Name:                                           |                                                            | Featured Program Minimum Requirem                                   | nents met? YES        | в 🗌 но        |
| Program Description:                                          |                                                            |                                                                     |                       |               |
|                                                               |                                                            | onth/Year, Family Fully Alive, Family, Good Friday Family Promotion | ily Prayer Night      | , Keep Christ |
| Program Family of the     Name:                               | Month                                                      | Featured Program Minimum Requirem                                   | nents met? YES        | по            |
|                                                               | ninated and presented an a<br>ughout the fraternal year    | ward to a different family from t                                   | he parish eve         | ry month      |
| 2. Program Family Prayer<br>Name:                             | Night                                                      | Featured Program Minimum Requirem                                   | nents met? YES        | S √NO         |
| Program Description: Hos                                      | ted a family prayer night wit                              | h 10 families, including 7 Knig                                     | hts                   |               |
| 3. Program Father-Daugh                                       | iter Dance                                                 | Featured Program Minimum Requirem                                   | nents met? YES        | 5 <b>√</b> NO |
| Program Description: Hos<br>Knig                              | ted a dance to celebrate the phase participated. We provid | e special bond between fathers<br>ed food and beverages for the     | and daughter<br>event | rs. 30        |
| 1. Program<br>Name:                                           |                                                            | Featured Program Minimum Requirem                                   | nents met? YES        | S NO          |
| Program Description:                                          |                                                            |                                                                     |                       |               |