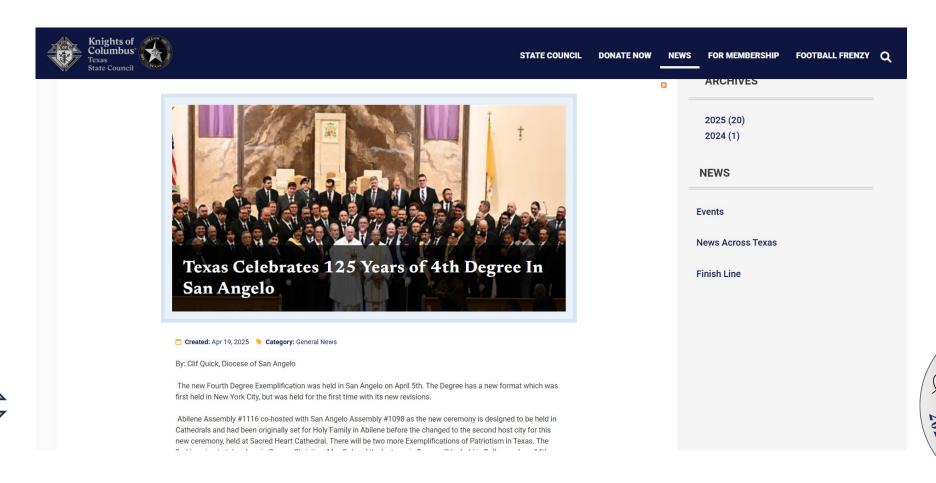

g in July.





# ETC – New website









# Welcome to the NEW www.tkofc.org

# The Old Website (Version 2020-2024)







# The Old Website (Version 2020-2024)







## SURVEY REVEALED

## Top 3 Favorite Features

- 1. Registration for State Council Events
  - 2. Access to Star Guide & Directory
- 3. Ease for Taking Payments/Donations





### SURVEY REVEALED

## **Top Frustrations**

- 1. Clumsy Navigation
- 2. Outdated Information
  - 3. Broken Links
- 4. Hard to Download Forms





# SURVEY REVEALED

### Wishlist

- 1. Calendar (Working On It)
- 2. Ability to Download Pictures (Done)
  - 3. Online Store (Done)
  - 4. Forms Button (Done)
    - 5. Email (Done)





# The NEW www.tkofc.org







# First Principle of The Order: CHARITY We've Made it Easy!!







# News Across Texas



OLLOW







# How to Submit A Story

- •We want to hear from Local Councils!
- •The best way is to email your submissions.
  - •Email to: <a href="mailto:txstatec@gmail.com">txstatec@gmail.com</a>
  - •Send at least 2 or 3 high resolution pictures.

# **Upcoming Events**





# For Members







# Easy to Find State Council Forms







# Football Frenzy







# **Prayer Requests**



STATE COUNCIL

DONATE NOW

FOR MEMBERSHIP

FOOTBALL FRENZY Q

State Council > Prayer Requests

#### **Prayer Requests**

Prayers are appreciated for Carmen Hegeman, wife of Bill. Carmen fell and sustained a spinal compression fracture in March. She is recovering well, thank God.

> Carmen Hegeman 4/16/2025 11:14 AM Council: 16041

Please keep Charlotte Modrzynski, daughter of Craig and Barbara Modrzynski