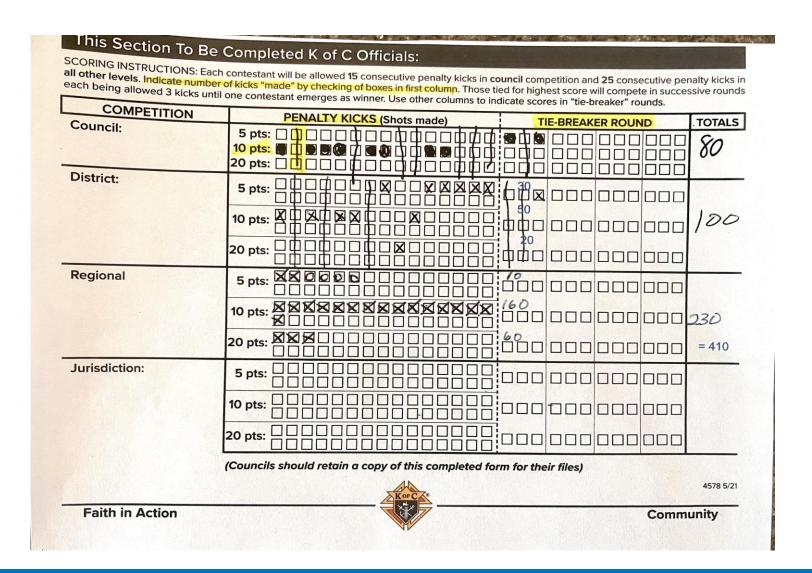

#### This Section To Be Completed K of C Officials:

SCORING INSTRUCTIONS: Each contestant will be allowed 15 consecutive penalty kicks in council competition and 25 consecutive penalty kicks in all other levels. Indicate number of kicks "made" by checking of boxes in first column. Those tied for highest score will compete in successive rounds each being allowed 3 kicks until one contestant emerges as winner. Use other columns to indicate scores in "tie-breaker" rounds.

| COMPETITION   | PENALTY KICKS (Shots made)                    | TIE-BREAKER ROUND | TOTALS |
|---------------|-----------------------------------------------|-------------------|--------|
| Council:      | 5 pts:                                        |                   | 140    |
| District:     | 5 pts:                                        | 000 000 000 000   | 1- 6   |
|               | 10 pts: 2 2 2 2 2 2 2 2 2 2 2 2 2 2 2 2 2 2 2 |                   | 105    |
|               | 20 pts:                                       |                   |        |
| Regional      | 5 pts: 2 2 2 2 2 2 2 2 2 2 2 2 2 2 2 2 2 2 2  | 2000000000        | 200    |
|               | 10 pts: 💆 🗎 🗎 🗎 🗎 🗎 10 pts:                   |                   | 275    |
|               | 20 pts:                                       | 820 000 000       | 111111 |
| Jurisdiction: | 5 pts: 000000000000000000000000000000000000   |                   |        |
|               | 10 pts:                                       |                   |        |
|               | 20 pts:                                       |                   |        |

(Councils should retain a copy of this completed form for their files)

4578 5/21

Faith in Action

Community