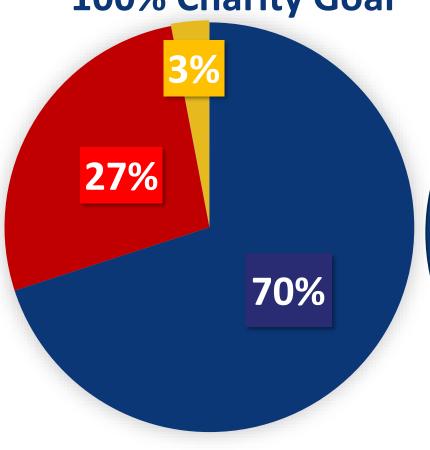

es.

EXECUTIVE SECRETARY
Carlos Gonzalez



#### Join the Texas State Council's Football Frenzy for a chance to win 1 of 3 custom outdoor packages!



Drawing #2



Drawing #3



For every ten tickets sold by your council get one chance to win. Sell 100 tickets recieve 10 chances. Show off your council with a tent, tablecloths and banners in your council's colors and information. Follow the entry guidelines and your council could be the lucky winner, making your tailgate the talk of the town!

Scan the QR code below for more details!





For more information visit the Football Frenzy booth of call Football Frenzy Chairman Willie Balerio 432-924-0421



# Football Frenzy New 2025 Incentive!





# Charity Goal Breakdown

**100% Charity Goal** 



■ Texas Charities

AdministrationExpenses



100% of All
Contributions Over
Initial 100% Goal
GO Directly to Your
Bishop

#### Where 30%

3% Administration Expenses

Scan Here, Donate Now!



Knights of Columbus®

Texas State Council

Scan Here, Donate Now!



#### Where 30%

TSC Emergency Response

Scan Here, Donate Now!



Scan Here, Donate Now!



Education







Retired and Infirmed
Preist

Scan Here, Donate Now!





American WheelChair

Scan Here, Donate Now!





Special Olympics

Scan Here, Donate Now!





# Why 120%



• Achieving 120% of our state goal will bring TSC near the \$1MM mark.

# Why 120%



- The AMI program has lowered our fraternal 2024/2025-year goal to a current total of \$810,015.00.
- •The 2024/2025 goal is lower than the goals set before the Fraternal years of 2007/2008, when the goal was \$828,520.00