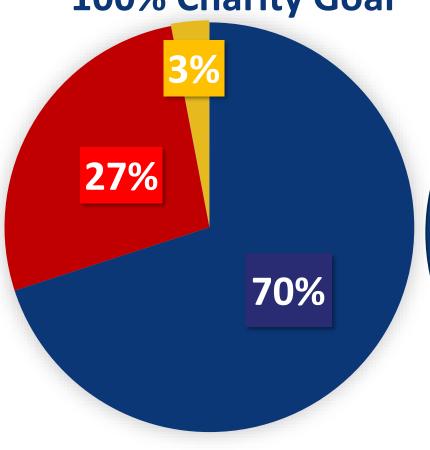

.

# EXECUTIVE SECRETARY Carlos Gonzalez



#### Join the Texas State Council's Football Frenzy for a chance to win 1 of 3 custom outdoor packages!



Drawing #2



Drawing #3



For every ten tickets sold by your council get one chance to win. Sell 100 tickets recieve 10 chances. Show off your council with a tent, tablecloths and banners in your council's colors and information. Follow the entry guidelines and your council could be the lucky winner, making your tailgate the talk of the town!

Scan the QR code below for more details!





For more information visit the Football Frenzy booth of call Football Frenzy Chairman Willie Balerio 432-924-0421



# Football Frenzy New 2025 Incentive!





# Charity Goal Breakdown

**100% Charity Goal** 



■ Texas Charities

AdministrationExpenses



100% of All
Contributions Over
Initial 100% Goal
GO Directly to Your
Bishop

#### Where 30%

3% Administration Expenses

Scan Here, Donate Now!



Knights of Columbus®

Texas State Council

Scan Here, Donate Now!



Diocese of Dallas

Diocese of Ft. Worth

Diocese of Brownsville



Scan Here, Donate Now!



Scan Here, Donate Now!

Diocese of Austin
Diocese of Amarillo









Diocese of Laredo Diocese of Victoria

#### Scan Here, Donate Now!



Scan Here, Donate Now!

#### Diocese of Laredo **OUR MISSION**

The mission of the Department of Adult Faith Formation is to "make disciples" (Mt 28:19) by making the Catholic faith known, loved and lived among adults and young adults by helping them to become true disciples of Jesus Christ through leadership and faith





Archdiocese of Galvest