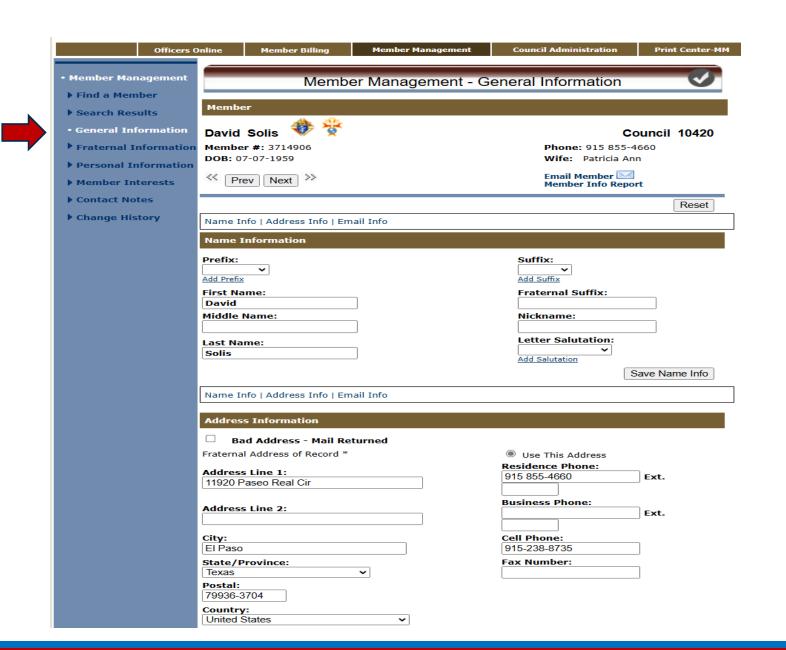

8/30/2024  |          |
| Council Billing Statement | 7/31/2024  | <b></b>  |
| Council Billing Statement | 6/30/2024  | <b></b>  |
| Council Billing Statement | 5/31/2024  | <b></b>  |
| Council Billing Statement | 4/30/2024  | <b>=</b> |
| Council Billing Statement | 3/29/2024  | <b>=</b> |
| Council Billing Statement | 2/29/2024  | <b></b>  |
| Council Billing Statement | 1/31/2024  | ₹        |
| Council Billing Statement | 12/30/2023 | <b>=</b> |
| Council Billing Statement | 11/30/2023 | <b>=</b> |
| Council Billing Statement | 11/1/2023  | <b>Z</b> |





### Member Management

- Use to view and change personal member information.
- Use to view, change and submit Report of Officers (185) and Report of Service Personnel (365).
- Generate, view and print various council reports.













| Deceased Date & Next of Kin Information |                                    |
|-----------------------------------------|------------------------------------|
| Member's Deceased Date:                 | Remove Deceased Date & Next of Kin |
| First Name:                             | Last Name:                         |
| Use Member's Address                    | Use Member's Last Name             |
| Address Line 1:                         | Address Line 2:                    |
| City:                                   | State/Province:                    |
| Postal:                                 | Country:                           |
| Relationship:                           | Phone:                             |
|                                         | Save Info